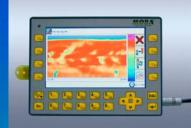

## PAVE-IR Scan: quality management through temperature measurement

purchase now at FINK at summer conditions\*

- Operand On-Board computer 7 Inch transflective color display
- Easy to operate software
- Data storage and management
- Clear, visual icon driven instructions
- Backlit keypad