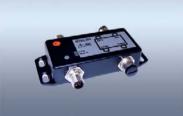

## **GNSS** antenna

- High precision antenna (SBAS)
- to calculate speed and movement of
- Robust