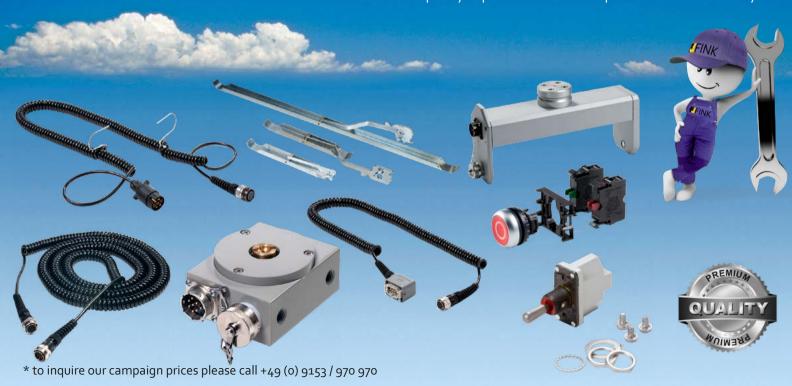

spare- and replacement parts for road construction equipment

Big Sonic-Ski – purchase now at FINK at prime summer conditions \*

Summer campaign 2018
\*\*\*\*\*\*\*\*

01.06.2018 - 31.08.2018

- Combination of up to four sonic sensors
- Real-time temperature compensation
- Scans references on a length of up to 13 m
- Adaptable for different manufacturers
- Contact-free height scanning
- Easy mounting and operation

If the order value is more than 1000 € you will receive a high-quality beach towel for free.

made in germany

# Fast help when things become urgent at the construction site!

FINK levelling electronics – that's outstanding quality at best conditions\*. With Baumaschinen Fink's express service the necessary parts will be at the construction site as quickly as possible so the work process can run smoothly.