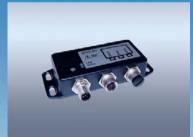

## PAVE-IR Scan: quality management through temperature measurement

purchase now at FINK at summer conditions\*

- Operand On-Board computer 7 Inch transflective color display
- Easy to operate software
- Data storage and management
- Clear, visual icon driven instructions
- Backlit keypad

- R temperature scanner
- Infrared sensor for measuring material temperature
- Automatic edge detection functionality Adaptable fixed width functionality
- Easy and universal mounting options
- Modular sensor, ready for options
- Heavy duty hardware with sealed