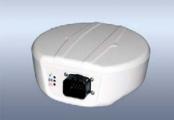

## **GNSS** antenna

- High precision antenna (SBAS)
- to calculate speed and movement of
- Robust