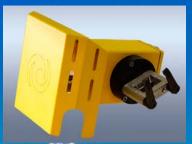

- R temperature scanner
- Infrared sensor for measuring material temperature
- Automatic edge detection functionality Adaptable fixed width functionality
- Easy and universal mounting options
- Modular sensor, ready for options
- Heavy duty hardware with sealed