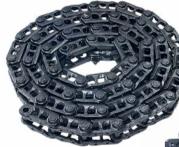

Pavers' running surfaces have to endure constant and severe strain.

We offer all parts in highest guality for crawler-run pavers:

Original FINK spare parts for Vögele, Dynapac, Volvo and Bomag

- Track chains (without track pads)
- track rollers
- sprockets
- track pads

Track pads with excellent running properties

Track chains with high strength and long service life

Track rollers for less maintenance and better guidance of the chain

As usual with FINK, you can order the goods as single parts or as complete service kit.