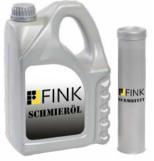

### Lubricants

## Lubricants protect pavers from wear out and corrosion.

Choose from our wide range of oils and greases, the right additive for your needs:

- Engine oils (suitable also for longer service intervals)
- Hydraulic oils (for optimum cold start behaviour and long service intervals)
- Transmission oils (mineral or fully synthetic)
- Grease for friction and anti-friction bearings
- High-performance grease for telescoping tubes (silicone based)

With our lubricants you can increase service life and performance of your machine. You also protect them from wear out even under hardest working conditions..

As usual with FINK, you can order the goods as single parts or as complete service kit.