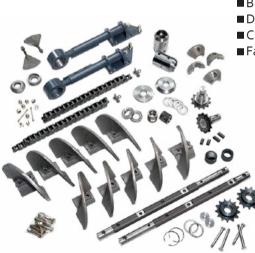

## Original FINK spare parts for Vögele, Dynapac, Volvo and Bomag

The augers' quality is responsible on how homogeneously the mix can be spread. You can secure the quality of your paver with original FINK parts.

We offer the following parts:

Original FINK auger screw: complete set

Auger blades
Auger shafts
Bearings
Drive chains
Chain wheels
Fastening material

As usual with FINK, you can order the goods as single parts or as complete service kit.