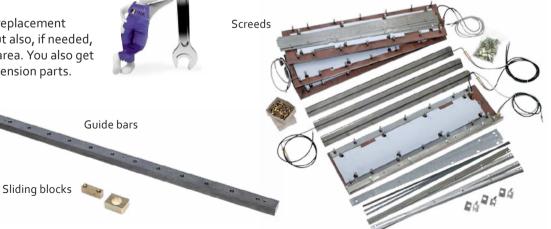

# Original FINK spare parts for Vögele, Dynapac, Volvo and Bomag

Screeds are responsible to compact the mix evenly over the complete working width, creating a closed and even structure.

All parts in a screed are subjected to severe strains. Original FINK parts ensure that they meet the highest expectations and that you can rely on the parts' quality.

We do not only offer spare and replacement parts for your existing screed but also, if needed, extensions for a wider working area. You also get service kits for right and left extension parts. We offer the following components for screeds:

- Screed plates
- Pressure bars (as required)
- Tamper bars
- Heating rods
- Insulating and mounting material
- Repair kit for screeds
- Extensions and repair kits for extensions (right and left)

As usual with FINK, you can order the goods as single parts or as complete service kit.