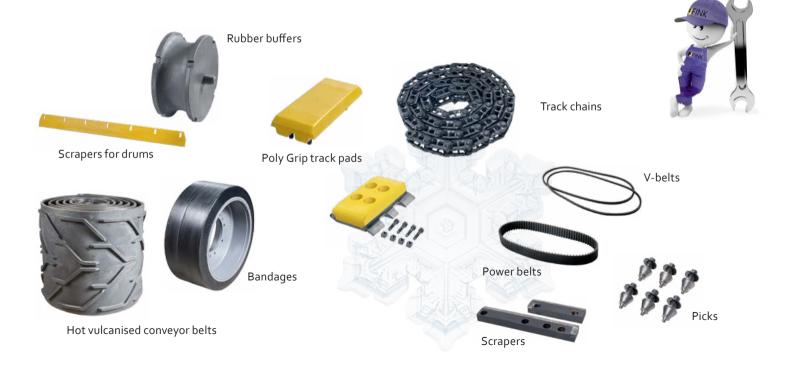

ge includes:

FINK

### Lubricants

## Lubricants protect pavers from wear out and corrosion.

Choose from our wide range of oils and greases, the right additive for your needs:

- Engine oils (suitable also for longer service intervals)
- Hydraulic oils (for optimum cold start behaviour and long service intervals)
- Transmission oils (mineral or fully synthetic)
- Grease for friction and anti-friction bearings
- High-performance grease for telescoping tubes (silicone based)



With our lubricants you can increase service life and performance of your machine. You also protect them from wear out even under hardest working conditions..

As usual with FINK, you can order the goods as single parts or as complete service kit.



# Original FINK spare parts for Vögele, Dynapac, Volvo and Bomag





## Original FINK spare parts for Vögele, Dynapac, Volvo and Bomag



## Big Sonic Ski for Vögele, Dynapac, Volvo and Bomag

Combination of up to four soni ski plus sensors Scans references on a length of up to 13m Contact free height scanning Better flatness certified Easy mounting and operation





#### Baumaschinen Fink GmbH

#### Your spare parts specialist for pavers from all leading manufacturers.

Kirschenleite 25 D-91220 Schnaittach

Phone: +49 (0) 91 53 / 970 97 0 Fax: +49 (0) 91 53 / 970 97 20

www.bm-fink.de



\*Prices on request. All offers are valid from 01.11.2018 until 31.03.2019. Information may be subject to change. Technical changes are reserved. Our general terms and conditions apply for all orders under reserve of other arrangements.

The illustrated products are o