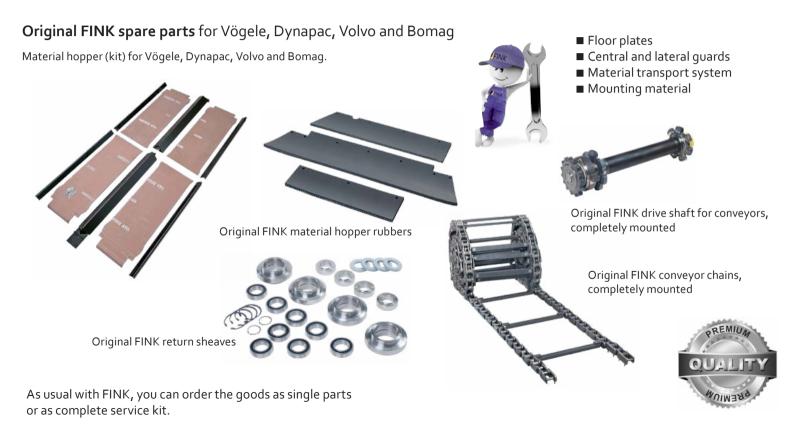

(Only while supply lasts)

Most important in the usage of material hoppers is a residue-free transport and a secure incorporation of the mix. All parts for the material hopper, produced by us, were developed, improved and tested accordingly.

It is up to you if you order single parts or complete sets.

## Original FINK spare parts for Vögele, Dynapac, Volvo and Bomag

The augers' quality is responsible on how homogeneously the mix can be spread. You can secure the quality of your paver with original FINK parts.

We offer the following parts:

Original FINK auger screw: complete set

Auger blades
Auger shafts
Bearings
Drive chains
Chain wheels
Fastening material

As usual with FINK, you can order the goods as single parts or as complete service kit.