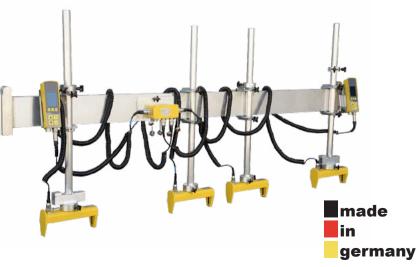

## Big Sonic Ski for Vögele, Dynapac, Volvo and Bomag

Combination of up to four soni ski plus sensors Scans references on a length of up to 13m Contact free height scanning Better flatness certified Easy mounting and operation