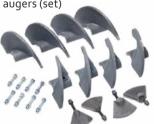

## Original FINK spare parts for Vögele, Dynapac, Volvo and Bomag

The augers' quality is responsible on how homogeneously the mix can be spread. You can secure the quality of your paver with original FINK parts.

We offer the following parts:

Original FINK auger screw: complete set

Auger blades
Auger shafts
Bearings
Drive chains
Chain wheels
Fastening material

As usual with FINK, you can order the goods as single parts or as complete service kit.