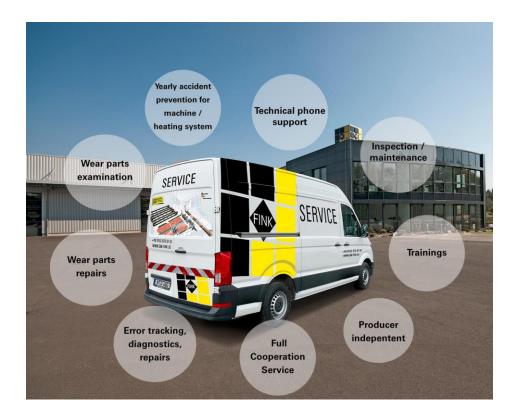

Also take advantage of our well-equipped mobile **FINK Service**. Our competent maintenance team ensures the best care for your machines through customer specific and individual solutions. The service team is well coordinated by experienced employees.

With our extensive service offerings, starting with machine revisions going to

#### happy to assist you. Producer independent, competent and fully on target.

Our mobile, producer independent services include the following:

- Technical phone support
- Machine revisions
- Winter repairs
- Maintenance
- Repair service, on your construction site or at your workshop
- Mounting and removal of spare parts
- Non-committal spare parts suggestions for periodic maintenance and service intervals
- On the spot appearance at absence due to holidays or sickness
- Detailled consultation, advice and troubleshooting
- Aquisition of spare and wear parts for road pavers of the brands Vögele,
  ABG/Volvo, Dynapac, Bomag and other well-known producers
- FINK Full Cooperation Service if wanted
- Technical trainings, garage trainings as well as application engineering
- Operation all over Europe